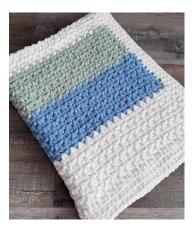

# Cozy Crochet Granite Stitch Baby Blanket By Anita Young at creatingme.net

Baby Bee Snugs & Kisses Yarn (6 Super Bulky)- Soft Snowflake - 2 (8 ounce) Skeins, Blueberry - 1 (8 ounce) Skein, Baby Jade - 1 (8 ounce) Skein

# Change to Blueberry.

Row 11: Repeat Row 3. Turn. (67 stitches)

Rows 12-19: Repeat Rows 2 and 3 (4 times). Turn. (67 stitches)

Row 20: Repeat Row 2. Turn. (67 stitches)

## Change to Baby Jade.

Row 21: Repeat Row 3. Turn. (67 stitches)

Rows 22-29: Repeat Rows 2 and 3 (4 times). Turn. (67 stitches)

Row 30: Repeat Row 2. Turn. (67 stitches

## Change to Soft Snowflake.

Row 31: Repeat Row 3. Turn. (67 stitches)

Rows 32-39: Repeat Rows 2 and 3 (4 times). Turn. (67 stitches)

Row 40: Repeat Row 2. Turn. (67 stitches

Change to Baby Jade.

Row 41: Repeat Row 3. Turn. (67 stitches)