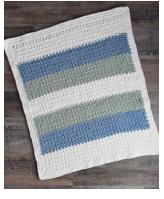

# Cozy Crochet Granite Stitch Baby Blanket By Anita Young at creatingme.net

Baby Bee Snugs & Kisses Yarn (6 Super Bulky)- Soft Snowflake - 2 (8 ounce) Skeins, Blueberry - 1 (8 ounce) Skein, Baby Jade - 1 (8 ounce) Skein

# Change to Blueberry.

Row 11: Repeat Row 3. Turn. (67 stitches)

Rows 12-19: Repeat Rows 2 and 3 (4 times). Turn. (67 stitches)

Row 20: Repeat Row 2. Turn. (67 stitches)

## Change to Baby Jade.

Row 21: Repeat Row 3. Turn. (67 stitches)

Rows 22-29: Repeat Rows 2 and 3 (4 times). Turn. (67 stitches)

Row 30: Repeat Row 2. Turn. (67 stitches

## Change to Soft Snowflake.

Row 31: Repeat Row 3. Turn. (67 stitches)

Rows 32-39: Repeat Rows 2 and 3 (4 times). Turn. (67 stitches)

Row 40: Repeat Row 2. Turn. (67 stitches

Change to Baby Jade.

Row 41: Repeat Row 3. Turn. (67 stitches)