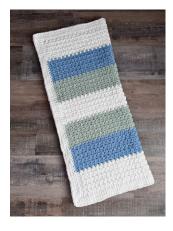

# Cozy Crochet Granite Stitch Baby Blanket By Anita Young at creatingme.net

Baby Bee Snugs & Kisses Yarn (6 Super Bulky)- Soft Snowflake - 2 (8 ounce) Skeins, Blueberry - 1 (8 ounce) Skein, Baby Jade - 1 (8 ounce) Skein

# Change to Blueberry.

Row 11: Repeat Row 3. Turn. (67 stitches)

Rows 12-19: Repeat Rows 2 and 3 (4 times). Turn. (67 stitches)

Row 20: Repeat Row 2. Turn. (67 stitches)

## Change to Baby Jade.

Row 21: Repeat Row 3. Turn. (67 stitches)

Rows 22-29: Repeat Rows 2 and 3 (4 times). Turn. (67 stitches)

Row 30: Repeat Row 2. Turn. (67 stitches

## Change to Soft Snowflake.

Row 31: Repeat Row 3. Turn. (67 stitches)

Rows 32-39: Repeat Rows 2 and 3 (4 times). Turn. (67 stitches)

Row 40: Repeat Row 2. Turn. (67 stitches

Change to Baby Jade.

Row 41: Repeat Row 3. Turn. (67 stitches)