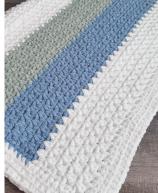

# Cozy Crochet Granite Stitch Baby Blanket By Anita Young at creatingme.net

Baby Bee Snugs & Kisses Yarn (6 Super Bulky)- Soft Snowflake - 2 (8 ounce) Skeins, Blueberry - 1 (8 ounce) Skein, Baby Jade - 1 (8 ounce) Skein

# Change to Blueberry.

Row 11: Repeat Row 3. Turn. (67 stitches)

Rows 12-19: Repeat Rows 2 and 3 (4 times). Turn. (67 stitches)

Row 20: Repeat Row 2. Turn. (67 stitches)

## Change to Baby Jade.

Row 21: Repeat Row 3. Turn. (67 stitches)

Rows 22-29: Repeat Rows 2 and 3 (4 times). Turn. (67 stitches)

Row 30: Repeat Row 2. Turn. (67 stitches

## Change to Soft Snowflake.

Row 31: Repeat Row 3. Turn. (67 stitches)

Rows 32-39: Repeat Rows 2 and 3 (4 times). Turn. (67 stitches)

Row 40: Repeat Row 2. Turn. (67 stitches

Change to Baby Jade.

Row 41: Repeat Row 3. Turn. (67 stitches)